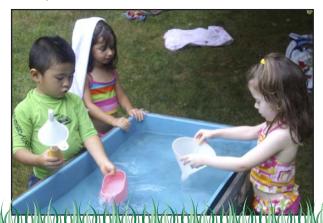

**Story and Music Time:** Counselors bring campers back inside to read a story and sing songs before lunch.

**Wash Hands/Lunch:** Campers have lunch together - each camper brings their own lunch.

**Change into Bathing Suits/Sprinkler Time:** After lunch campers will have ample time to run through the sprinkler, play at the water table and play with friends before it's time to go home.