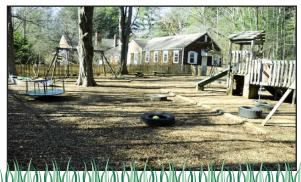

**Wash Hands/Snack:** Friends Nursery School will provide a nutritious organic snack.

**Outdoor Play:** Campers enjoy running out to the beautiful playground in the woods where they can swing on swings, climb on the wood climber, slide down slides, ride the tire swing or go on an adventure in the sunken boat!