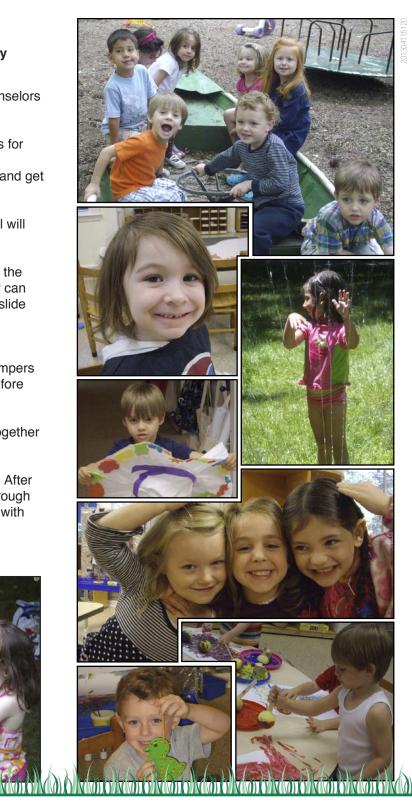

Friends Nursery School Summer Camp for children ages 3-5

Held on a beautifully wooded 5 acre property, **Friends Nursery School Summer Camp** aims to create positive childhood summer memories and friendships. The nurturing and experienced counselors provide a fun, relaxed environment where children can make mud pies, build towers, read books, splash in the water table, run through the sprinkler or just enjoy the summer with their friends.

**Wash Hands/Snack:** Friends Nursery School will provide a nutritious organic snack.

**Outdoor Play:** Campers enjoy running out to the beautiful playground in the woods where they can swing on swings, climb on the wood climber, slide down slides, ride the tire swing or go on an adventure in the sunken boat!

**Story and Music Time:** Counselors bring campers back inside to read a story and sing songs before lunch.

**Wash Hands/Lunch:** Campers have lunch together - each camper brings their own lunch.

**Change into Bathing Suits/Sprinkler Time:** After lunch campers will have ample time to run through the sprinkler, play at the water table and play with friends before it's time to go home.